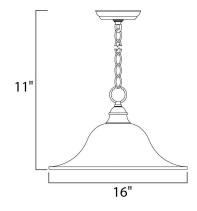

### **MEASUREMENTS**

DIMENSION : 16" L x 16" W x 11" H

HANGING WEIGHT : 4.95 lb